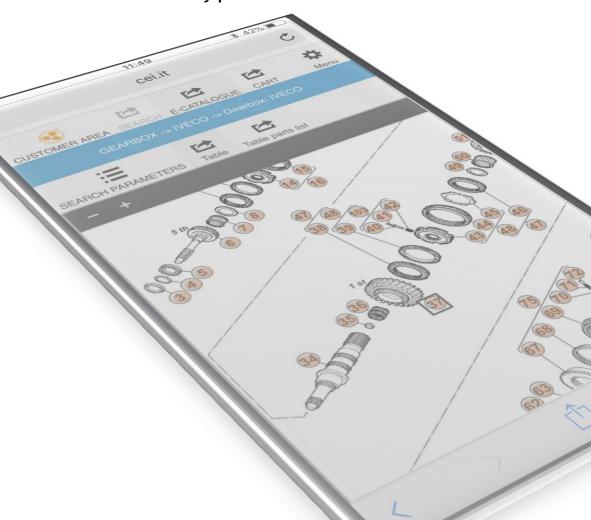

# Is it a complex repair? The catalogue is required!

- The new version!
- Use our exploded view drawing.
- Complete your order list including all the necessary parts.

# Is it a complex repair? The catalogue is required!

## The new version!

- Try the new search by version and application.
- ✓ Add the item to your list.
- Get the table in PDF format and share it using your device's tool.