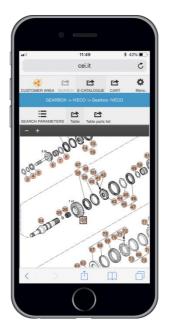

# Is it a complex repair? The catalogue is required!

- The new version!
- Use our exploded view drawing.
- Complete your order list including all the necessary parts.

# Is it a complex repair? The catalogue is required!

## The new version!

- Try the new search by version and application.
- ✓ Add the item to your list.
- Get the table in PDF format and share it using your device's tool.