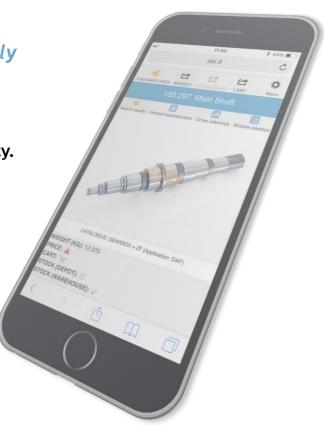

### Your research has been successful! What about the next step?

The most frequently used actions:

Check the price.

Check stock availability.

✓ Add to your list.

Go to the catalogue.

CATALOGUE: GEARBOX > ZF (Application: DAF) WEIGHT (KG): 12,970

PRICE: 🛕 CART:

STOCK (DEPOT):

STOCK (WAREHOUSE):