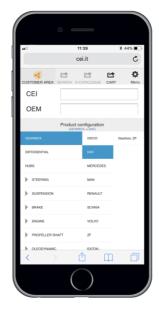

### Let's start with a research!

2 Ways of researching!

"Search by article" if you have the CEI or OEM number.

"Product configuration" by choosing the product and the original manufacturer.