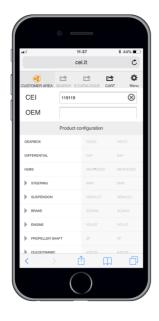

### Let's start with a research!

2 Ways of researching!

"Search by article" if you have the CEI or OEM number.

"Product configuration" by choosing the product and the original manufacturer.